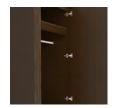

# **Clothes Rod**

Standard clothing rod may be attached at ADA height of 48" from the floor.