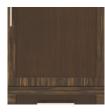

# tempe

Single Wardrobe 2 Drawers, 1 Door

# tempe Single Wardrobe 2 Drawers, 1 Door

Contemporary Tempe Collection is stunning storage featuring dual-tone finishes and an overlay door and drawer design. The premium, oversized, steel hardware offers contemporary styling and easy-to-grab functionality and the dual-tones make this collection perfect for memory care giving the resident a visual boost. The product is required to be wall mounted for safety. Using the kit provided, please follow provided instructions exactly.

Model: TEWR21R 25W 23.25D 71H