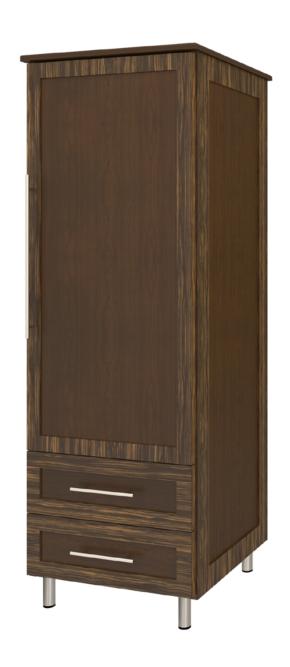

# tempe

Single Wardrobe 2 Drawers, 1 Door

# tempe Single Wardrobe 2 Drawers, 1 Door

Contemporary Tempe Collection is stunning storage featuring dual-tone finishes and an overlay door and drawer design. The premium, oversized, steel hardware offers contemporary styling and easy-to-grab functionality and the dual-tones make this collection perfect for memory care giving the resident a visual boost. The product is required to be wall mounted for safety. Using the kit provided, please follow provided instructions exactly.

Model: TEWR21R 25W 23.25D 71H

# **Chamfered Frames**

The raised overlay on this collection is a contrasting finish and adds a classic style feature.