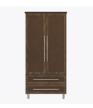

# tempe

Single Wardrobe 2 Drawers, 1 Door

# tempe Single Wardrobe 2 Drawers, 1 Door

Contemporary Tempe Collection is stunning storage featuring dual-tone finishes and an overlay door and drawer design. The premium, oversized, steel hardware offers contemporary styling and easy-to-grab functionality and the dual-tones make this collection perfect for memory care giving the resident a visual boost. The product is required to be wall mounted for safety. Using the kit provided, please follow provided instructions exactly.

Model: TEWR21R 25W 23.25D 71H