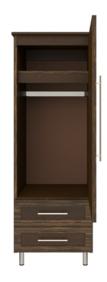

# **Clothes Rod**

Standard clothing rod may be attached at ADA height of 48" from the floor.

#### Drawers

Are constructed with both dowel and mechanical fasteners for additional strength. Ball bearing removable slides are fully extendable.